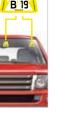

#### Car toll sticker:

Attach the toll sticker in a visible location on the inside of the windscreen (our recommendation: at top left or near the rear view mirror). Attention: Do not attach the toll sticker in the tinted section of the windscreen.