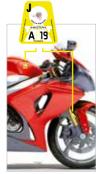

#### Motorbike toll sticker:

Attach the toll sticker on a clean and above all non-replaceable part of the motorcycle (e.g. a fork rod or the tank).

Attention: A toll sticker attached to a luggage case or a motorcycle bag is not valid.

### **GET YOUR DIGITAL VIGNETTE ON ASFINAG.AT** OR BY USING THE APP "UNTERWEGS". YOUR **ADVANTAGES:**

- 1 No sticking on, no scratching off: quickly and simply activated – without any sticker.
- 2 Broken windscreen? No problem: The Digital Vignette is linked to the licence plate. And because there's no sticker, there's no need for a replacement vignette if your windscreen breaks.
- 3 Save money in the case of interchangeable licence plates: You only need one single Digital Vignette which is valid for up to three vehicles.
- 4 Even more service with the subscription: This service automatically renews the Digital annual Vignette until notice. No more missed deadlines, no extra work. Also applies to annual tickets for digital section tolls.