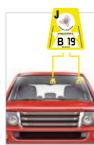

#### Car toll sticker:

Attach the toll sticker in a visible location on the inside of the windscreen (our recommendation: at top left or near the rear view mirror). Attention: Do not attach the toll sticker in the tinted section of the windscreen.

### **GET YOUR DIGITAL VIGNETTE ON ASFINAG.AT** OR BY USING THE APP "UNTERWEGS". YOUR **ADVANTAGES:**

- 1 No sticking on, no scratching off: quickly and simply activated – without any sticker.
- 2 Broken windscreen? No problem: The Digital Vignette is linked to the licence plate. And because there's no sticker, there's no need for a replacement vignette if your windscreen breaks.
- 3 Save money in the case of interchangeable licence plates: You only need one single Digital Vignette which is valid for up to three vehicles.
- 4 Even more service with the subscription: This service automatically renews the Digital annual Vignette until notice. No more missed deadlines, no extra work. Also applies to annual tickets for digital section tolls.