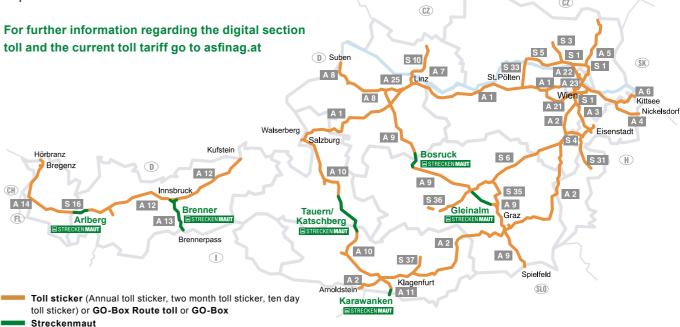

### THE MAINTENANCE OF CERTAIN ROUTES IN AUSTRIA IS COSTLY

These are subject to a separate toll tariff – the so-called section toll.

#### This is how it works:

- Purchase section toll tickets (individual single route or annual ticket) directly at the respective toll station in cash, with credit card, fuel card or cashpoint card.
- Or: Save time with the Digital section toll:
   Buy it simply either online in our Webshop or via
   our ASFINAG app Unterwegs or at selected sales
   partners.

Total length of the route network: Approx. 2.223 km | Last updated: September 2018