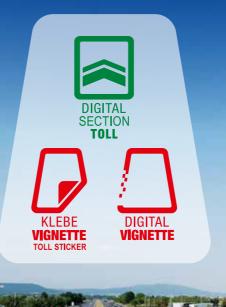

# VIGNETTE AND SECTION TOLL

FROM DECEMBER 1<sup>ST</sup> 2018 CLICK OR STICK

#### This is how it works:

- Purchase section toll tickets (individual single route or annual ticket) directly at the respective toll station in cash, with credit card, fuel card or cashpoint card.
- Or: Save time with the Digital section toll:
   Buy it simply either online in our Webshop or via
   our ASFINAG app Unterwegs or at selected sales
   partners.